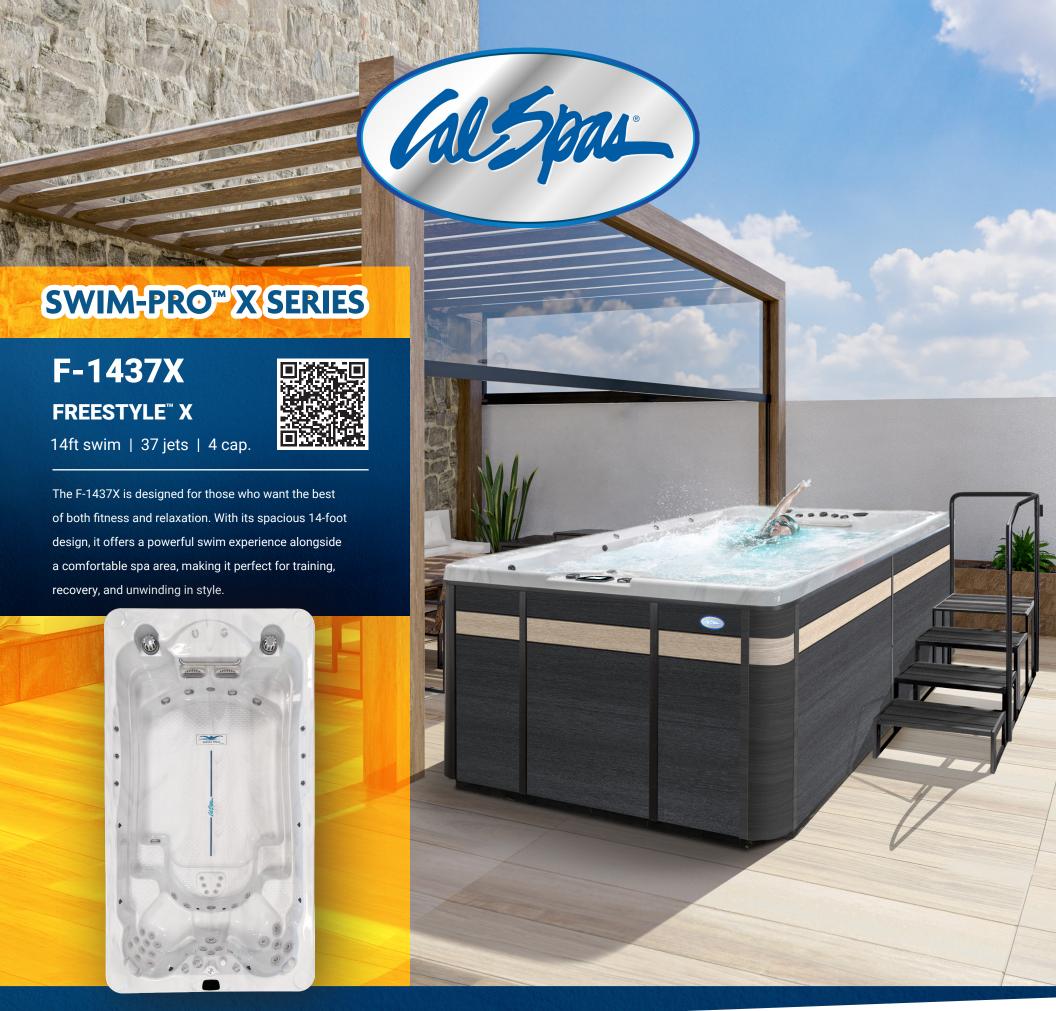

## **STANDARD FEATURES**

- Dimensions: 93" x 170" x 51"
- Sterling Silver or Whispy Blue
- 1 x 6.0 BHP Eliminator High Performance Pump
- 2 x 6.0 BHP Eliminator High Performance Pump
- Operating Voltage 240v
- LED Dual Hydro-Streamers Plus™
- 35 Vector X Jets

- Swim Spa Jet System: II
- 27" Steel Exercise Bar
- Floor Mounted Swim Lane Marker
- Fitness / Tether Anchors
- Y-Pillows (2)
- Twin Pure Silk™ System
- 100 Sq. Ft. Bio-Clean™ Filter w/ Teleweir

- LED Spa Lighting
- Touch 2 Control Panel
- Thermo-Shield™ Insulation and Thermo-Layer Floor
- WhisperHot™ 5.5kW Titanium Heater
- Pressure Treated Cabinet Frame
- ELITE SUPREME™ Horizontal Cabinets (Grey, Mocha, Lime Oak)
- 5" to 3" Cal Armor Spa Cover