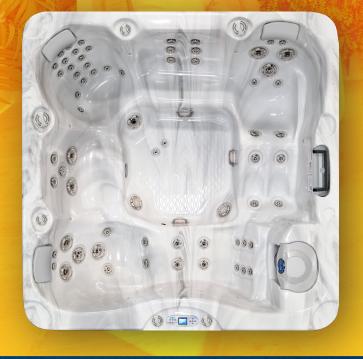

## EC-867DL MALIBU™

8ft dual lounger | 67 jets | 5 seats

The EC-867DL offers the ultimate in relaxation with dual loungers, providing a spacious and comfortable experience for two. Perfect for unwinding together, this spa is designed to deliver a luxurious soak that soothes the body and mind.

## **STANDARD FEATURES**

- Dimensions: 93" x 93" x 401/2"
- Deluxe Acrylic Colors
- 2 x 6.0 BHP Eliminator High Performance Pump
- Operating Voltage 240v
- 51 Vector X Jets
- Dome Jet w/ Valve
- Spillover LED Waterfall

- · Y-Pillows (3)
- · Orion Air Venturi Valves
- Molded LED Filter Lid
- 75 Sq. Ft. Ultrawier Filter System
- Perimeter LED Spa Lighting
- TP700 Control Panel
- Pure Silk Ozone w/ Mazzei Injector and Mixing Chamber
- Thermo-Shield™ Side Panel and Thermo-Layer Floor
- WhisperHot™ 5.5kW Titanium Heater
- Pressure Treated Cabinet Frame
- Cal Edge II™ Horizontal Cabinets (Smoke, Mist, Taupe)
- $\bullet$  4" to 2.5" Cal Armor Spa Cover (Dark Brown, Grey, Black)