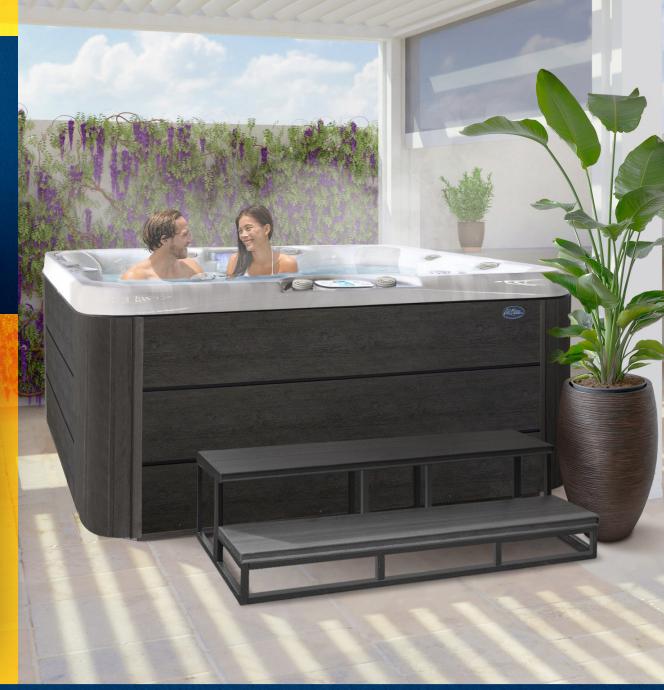

## EC-867DL MALIBU™

8ft dual lounger | 67 jets | 5 seats

The EC-867DL offers the ultimate in relaxation with dual loungers, providing a spacious and comfortable experience for two. Perfect for unwinding together, this spa is designed to deliver a luxurious soak that soothes the body and mind.