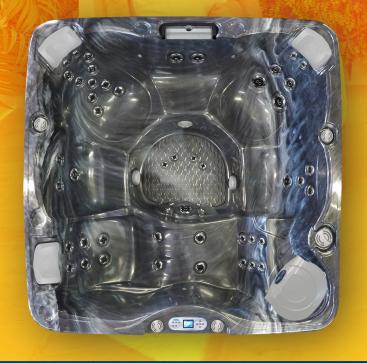

## **EC-851L ATLANTIC™**

8ft lounger | 51 jets | 6 seat

The EC-851L offers a serene, 8-foot spa experience with a comfortable lounge seat for total relaxation. Designed for those who seek both luxury and wellness, this spa creates the perfect environment to soothe your body and mind.

## **STANDARD FEATURES**

- Dimensions: 93" x 93" x 401/2"
- Deluxe Acrylic Colors
- 2 x 6.0 BHP Eliminator High Performance Pump
- Operating Voltage 240v
- 51 Vector X Jets
- Dome Jet w/ Valve
- Spillover LED Waterfall

- · Y-Pillows (3)
- · Orion Air Venturi Valves
- Molded LED Filter Lid
- 75 Sq. Ft. Ultrawier Filter System
- Perimeter LED Spa Lighting
- TP700 Control Panel
- Pure Silk Ozone w/ Mazzei Injector and Mixing Chamber
- Thermo-Shield™ Side Panel and Thermo-Layer Floor
- . WhisperHot™ 5.5kW Titanium Heater
- Pressure Treated Cabinet Frame
- Cal Edge II™ Horizontal Cabinets (Smoke, Mist, Taupe)
- 4" to 2.5" Cal Armor Spa Cover (Dark Brown, Grey, Black)