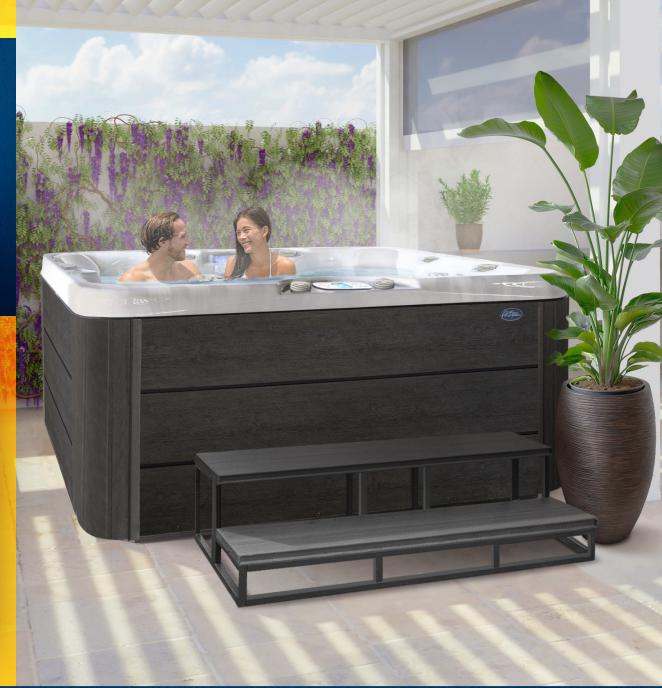

## **EC-851L ATLANTIC™**

8ft lounger | 51 jets | 6 seat

The EC-851L offers a serene, 8-foot spa experience with a comfortable lounge seat for total relaxation. Designed for those who seek both luxury and wellness, this spa creates the perfect environment to soothe your body and mind.

## **STANDARD FEATURES**

- Dimensions: 93" x 93" x 401/2"
- Deluxe Acrylic Colors
- 2 x 6.0 BHP Eliminator High Performance Pump
- Operating Voltage 240v
- 51 Vector X Jets
- Dome Jet w/ Valve
- Spillover LED Waterfall

- · Y-Pillows (3)
- · Orion Air Venturi Valves
- Molded LED Filter Lid
- 75 Sq. Ft. Ultrawier Filter System
- Perimeter LED Spa Lighting
- TP700 Control Panel
- Pure Silk Ozone w/ Mazzei Injector and Mixing Chamber
- Thermo-Shield™ Side Panel and Thermo-Layer Floor
- . WhisperHot™ 5.5kW Titanium Heater
- Pressure Treated Cabinet Frame
- Cal Edge II™ Horizontal Cabinets (Smoke, Mist, Taupe)
- 4" to 2.5" Cal Armor Spa Cover (Dark Brown, Grey, Black)