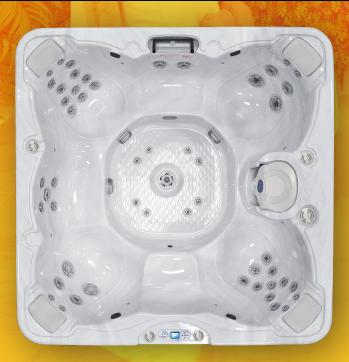

## EC-851B BEL AIR™

8ft bench | 51 jets | 6 seat

The EC-851B is the ultimate spa for those seeking comfort and style. With its open seating and spacious design, it's a perfect place to relax, recharge, and enjoy the luxury of true relaxation in the comfort of your own backyard.

## **STANDARD FEATURES**

- Dimensions: 93" x 93" x 401/2"
- Deluxe Acrylic Colors
- 2 x 6.0 BHP Eliminator High Performance Pump
- Operating Voltage 240v

- Y-Pillows (4)
- Orion Air Venturi Valves
- Molded LED Filter Lid
  - 75 Sq. Ft. Ultrawier Filter System
- Thermo-Shield<sup>™</sup> Side Panel and Thermo-Layer Floor
- WhisperHot<sup>™</sup> 5.5kW Titanium Heater
- Pressure Treated Cabinet Frame
- Cal Edge II<sup>™</sup> Horizontal Cabinets (Smoke, Mist, Taupe)

• 4" to 2.5" Cal Armor Spa Cover (Dark Brown, Grey, Black)

- 51 Vector X Jets
- Dome Jet w/ Valve
- Spillover LED Waterfall

Perimeter LED Spa Lighting

TP700 Control Panel

Pure Silk Ozone w/ Mazzei Injector and Mixing Chamber