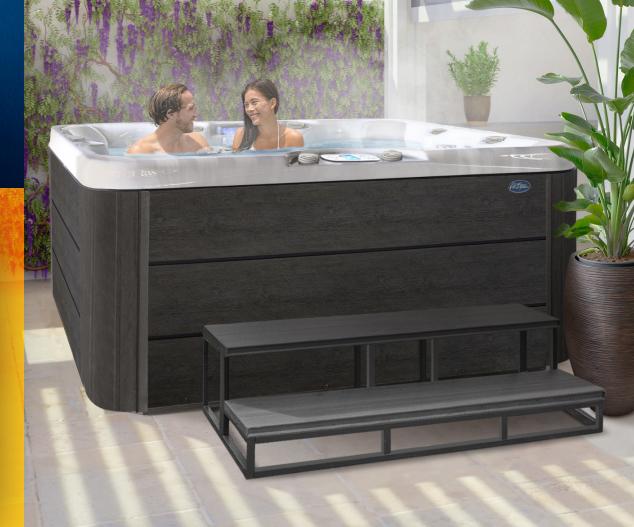

## EC-851B BEL AIR™

8ft bench | 51 jets | 6 seat

The EC-851B is the ultimate spa for those seeking comfort and style. With its open seating and spacious design, it's a perfect place to relax, recharge, and enjoy the luxury of true relaxation in the comfort of your own backyard.

## **STANDARD FEATURES**

- Dimensions: 93" x 93" x 401/2"
- Deluxe Acrylic Colors
- 2 x 6.0 BHP Eliminator High Performance Pump
- Operating Voltage 240v

- Y-Pillows (4)
- Orion Air Venturi Valves
- Molded LED Filter Lid
  - 75 Sq. Ft. Ultrawier Filter System
- Thermo-Shield<sup>™</sup> Side Panel and Thermo-Layer Floor
- WhisperHot<sup>™</sup> 5.5kW Titanium Heater
- Pressure Treated Cabinet Frame
- Cal Edge II<sup>™</sup> Horizontal Cabinets (Smoke, Mist, Taupe)

• 4" to 2.5" Cal Armor Spa Cover (Dark Brown, Grey, Black)

- 51 Vector X Jets
- Dome Jet w/ Valve
- Spillover LED Waterfall

Perimeter LED Spa Lighting

TP700 Control Panel

Pure Silk Ozone w/ Mazzei Injector and Mixing Chamber