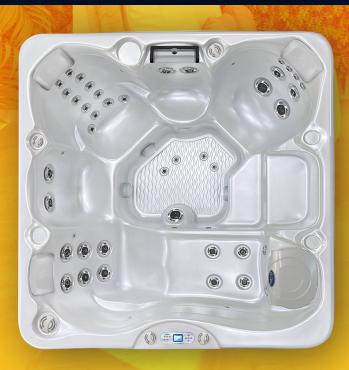

## EC-840L **AVALON**<sup>™</sup>

8ft lounger | 40 jets | 6 seat

The EC-840L offers an expansive 8-foot design with a premium lounge seat, creating the perfect space to relax in comfort. With thoughtful upgrades throughout, it's a top choice for those seeking a truly indulgent spa experience.

## **STANDARD FEATURES**

- Dimensions: 93" x 93" x 401/2"
- Deluxe Acrylic Colors
- 2 x 6.0 BHP Eliminator High Performance Pump
- Operating Voltage 240v

- Y-Pillows (3)
- Orion Air Venturi Valves
- Molded LED Filter Lid
  - 75 Sq. Ft. Ultrawier Filter System
- Thermo-Shield<sup>™</sup> Side Panel and Thermo-Layer Floor
- WhisperHot<sup>™</sup> 5.5kW Titanium Heater
- Pressure Treated Cabinet Frame
- Cal Edge II<sup>™</sup> Horizontal Cabinets (Smoke, Mist, Taupe)

• 4" to 2.5" Cal Armor Spa Cover (Dark Brown, Grey, Black)

- 40 Vector X Jets
- Dome Jet w/ Valve
- Spillover LED Waterfall

Perimeter LED Spa Lighting

TP700 Control Panel

Pure Silk Ozone w/ Mazzei Injector and Mixing Chamber

## **OPTIONAL FEATURES**

- Exclusive Adjustable Therapy System<sup>™</sup>
- Cooler Seat Upgrade
- Twin Pure Silk System<sup>™</sup>
- Cal Salt Filtration System

- Pure Cure Uv Purification System
- 24/7 Filtration System
- ABS Molded Bottom Tray
- Cal Connect RF Module