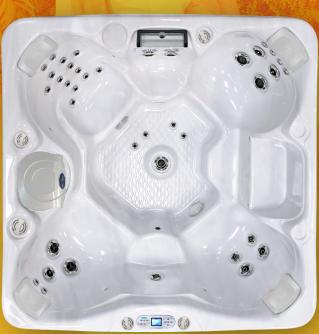

## EC-840B CANCUN™

8ft bench | 40 jets | 6 seat

The EC-840B is an 8-foot spa designed for those who want both space and style. With its open seating and upgraded features, it's perfect for relaxing solo or enjoying time with others in a luxurious setting.

## **STANDARD FEATURES**

- Dimensions: 93" x 93" x 401/2"
- Deluxe Acrylic Colors
- 2 x 6.0 BHP Eliminator High Performance Pump
- Operating Voltage 240v

- Y-Pillows (4)
- Orion Air Venturi Valves
- Molded LED Filter Lid
  - 75 Sq. Ft. Ultrawier Filter System
- Thermo-Shield<sup>™</sup> Side Panel and Thermo-Layer Floor
- WhisperHot<sup>™</sup> 5.5kW Titanium Heater
- Pressure Treated Cabinet Frame
- Cal Edge II<sup>™</sup> Horizontal Cabinets (Smoke, Mist, Taupe)

• 4" to 2.5" Cal Armor Spa Cover (Dark Brown, Grey, Black)

- 40 Vector X Jets
- Dome Jet w/ Valve
- Spillover LED Waterfall

Perimeter LED Spa Lighting

TP700 Control Panel

Pure Silk Ozone w/ Mazzei Injector and Mixing Chamber