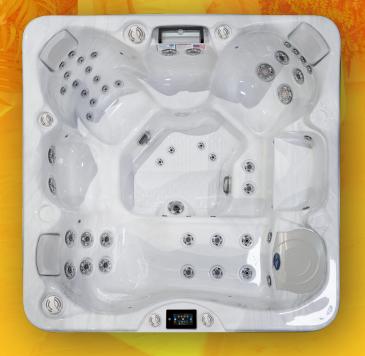

## EC-749LX costa x™

7ft lounger | 49 jets | 6 seat

The EC-749LX offers a spacious 7-foot design with upgraded features, combining luxury and comfort for a truly relaxing experience. Perfect for those who want to unwind in style, this spa is built to elevate any backyard.

## **STANDARD FEATURES**

- Dimensions: 84" x 84" x 401/2"
- Deluxe Acrylic Colors
- 2 x 6.0 BHP Eliminator High Performance Pump
- Operating Voltage 240v
- 49 Vector X Jets
- Dome Jet w/ Valve
- Spillover LED Waterfall

- · Y-Pillows (3)
- Orion Air Venturi Valves
- Molded LED Filter Lid
- 75 Sq. Ft. Ultrawier Filter System
- Perimeter LED Spa Lighting
- Gecko in.k1001 Control Panel
- Thermo-Shield™ Side Panel and Thermo-Layer Floor
- WhisperHot™ 5.5kW Titanium Heater
- Pure Silk Ozone w/ Mazzei Injector and Mixing Chamber
- 24/7 Filtration Pump System
- Pressure Treated Cabinet Frame
- ELITE PLUS™ Cabinets (Grey, Mocha, Lime Oak)
- ELITE III™ LED Corners w/ Brushed Steel Accents
- 4" to 2.5" Cal Armor Spa Cover (Dark Brown, Grey, Black)