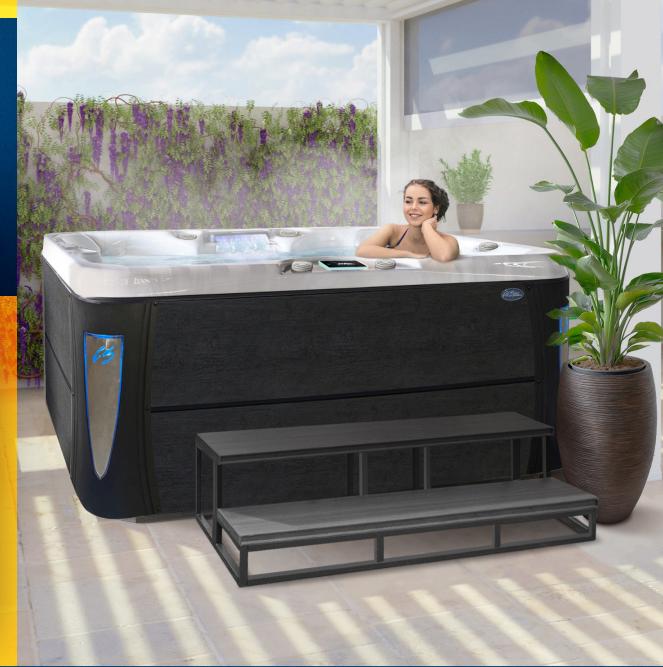

## EC-749LX costa x™

7ft lounger | 49 jets | 6 seat

The EC-749LX offers a spacious 7-foot design with upgraded features, combining luxury and comfort for a truly relaxing experience. Perfect for those who want to unwind in style, this spa is built to elevate any backyard.