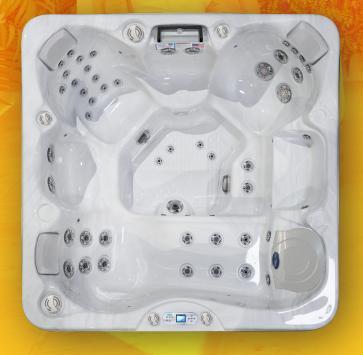

## EC-749L costa™

The EC-749L offers a spacious 7-foot design with upgraded features, combining luxury and comfort for a truly relaxing experience. Perfect for those who want to unwind in style, this spa is built to elevate any backyard.

## **STANDARD FEATURES**

- Dimensions: 84" x 84" x 401/2"
- Deluxe Acrylic Colors
- 2 x 6.0 BHP Eliminator High Performance Pump
- Operating Voltage 240v
- 49 Vector X Jets
- Dome Jet w/ Valve
- Spillover LED Waterfall

- · Y-Pillows (3)
- Orion Air Venturi Valves
- Molded LED Filter Lid
- 75 Sq. Ft. Ultrawier Filter System
- Perimeter LED Spa Lighting
- TP700 Control Panel
- Pure Silk Ozone w/ Mazzei Injector and Mixing Chamber
- Thermo-Shield™ Side Panel and Thermo-Layer Floor
- WhisperHot™ 5.5kW Titanium Heater
- Pressure Treated Cabinet Frame
- Cal Edge II™ Horizontal Cabinets (Smoke, Mist, Taupe)
- $\bullet$  4" to 2.5" Cal Armor Spa Cover (Dark Brown, Grey, Black)