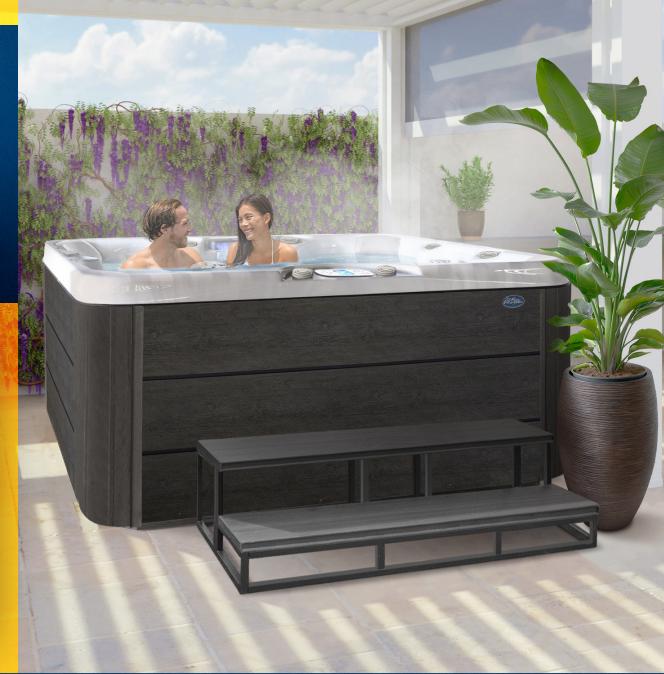

## EC-749L costa™

The EC-749L offers a spacious 7-foot design with upgraded features, combining luxury and comfort for a truly relaxing experience. Perfect for those who want to unwind in style, this spa is built to elevate any backyard.