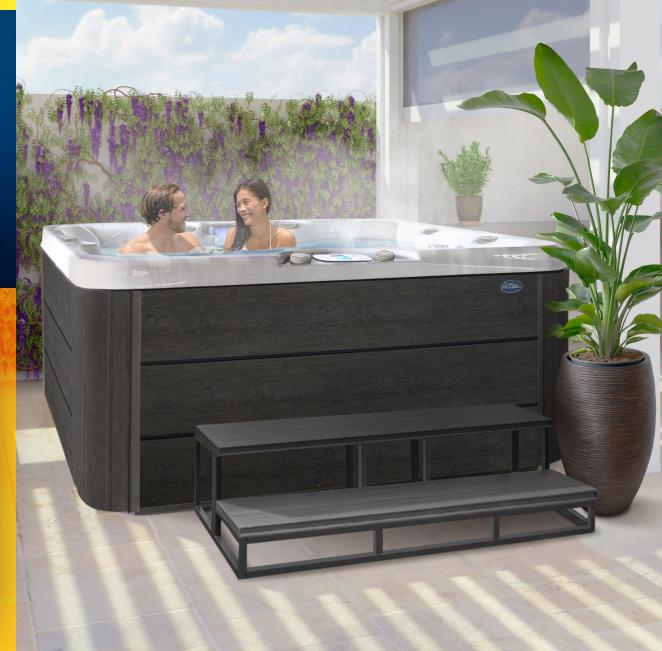

## **EC-740L** COSTA™

7ft lounger | 40 jets | 6 seat

The EC-740L is a sleek, 7-foot spa designed for ultimate relaxation. With upgraded features throughout, it's perfect for those who want a luxurious experience right at home.