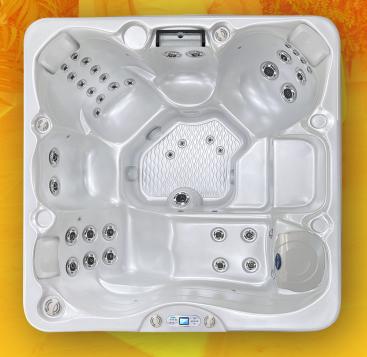

## **EC-740L** COSTA™

7ft lounger | 40 jets | 6 seat

The EC-740L is a sleek, 7-foot spa designed for ultimate relaxation. With upgraded features throughout, it's perfect for those who want a luxurious experience right at home.

## **STANDARD FEATURES**

- Dimensions: 84" x 84" x 401/2"
- Deluxe Acrylic Colors
- 2 x 6.0 BHP Eliminator High Performance Pump
- Operating Voltage 240v
- 40 Vector X Jets
- Dome Jet w/ Valve
- Spillover LED Waterfall

- · Y-Pillows (3)
- Orion Air Venturi Valves
- Molded LED Filter Lid
- 75 Sq. Ft. Ultrawier Filter System
- Perimeter LED Spa Lighting
- TP700 Control Panel
- Pure Silk Ozone w/ Mazzei Injector and Mixing Chamber
- Thermo-Shield™ Side Panel and Thermo-Layer Floor
- . WhisperHot™ 5.5kW Titanium Heater
- Pressure Treated Cabinet Frame
- Cal Edge II™ Horizontal Cabinets (Smoke, Mist, Taupe)
- 4" to 2.5" Cal Armor Spa Cover (Dark Brown, Grey, Black)