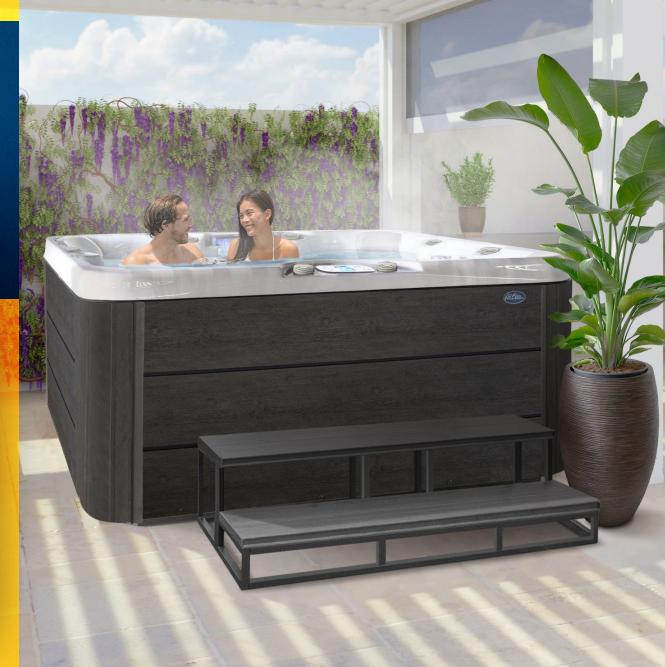

## EC-740B

BAJA™

7ft bench | 40 jets | 6 seat

The EC-740B combines spacious seating with upgraded features for a premium soaking experience. Its sleek design and thoughtful details make it the perfect choice for those who want both comfort and style in their backyard.