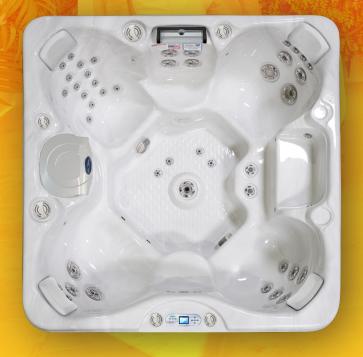

## EC-740B

BAJA™

7ft bench | 40 jets | 6 seat

The EC-740B combines spacious seating with upgraded features for a premium soaking experience. Its sleek design and thoughtful details make it the perfect choice for those who want both comfort and style in their backyard.

## **STANDARD FEATURES**

- Dimensions: 84" x 84" x 401/2"
- Deluxe Acrylic Colors
- 2 x 6.0 BHP Eliminator High Performance Pump
- Operating Voltage 240v
- 40 Vector X Jets
- Dome Jet w/ Valve
- Spillover LED Waterfall

- Y-Pillows (4)
- · Orion Air Venturi Valves
- Molded LED Filter Lid
- 75 Sq. Ft. Ultrawier Filter System
- Perimeter LED Spa Lighting
- TP700 Control Panel
- Pure Silk Ozone w/ Mazzei Injector and Mixing Chamber
- Thermo-Shield™ Side Panel and Thermo-Layer Floor
- WhisperHot™ 5.5kW Titanium Heater
- Pressure Treated Cabinet Frame
- Cal Edge II™ Horizontal Cabinets (Smoke, Mist, Taupe)
- $\bullet$  4" to 2.5" Cal Armor Spa Cover (Dark Brown, Grey, Black)