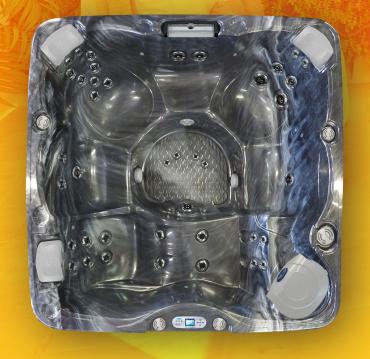

## EC-739L PACIFICA™

7ft lounger | 39 jets | 6 seat

The EC-739L brings comfort and style together, for the perfect soak. With upgraded jets, premium valves, and an advanced filtration system, every detail is made for a smooth, luxurious experience.

## **STANDARD FEATURES**

- Dimensions: 84" x 84" x 401/2"
- Deluxe Acrylic Colors
- 2 x 6.0 BHP Eliminator High Performance Pump
- Operating Voltage 240v
- 39 Vector X Jets
- Dome Jet w/ Valve
- LED Waterfall

- · Y-Pillows (3)
- Orion Air Venturi Valves
- Molded LED Filter Lid
- 75 Sq. Ft. Ultrawier Filter System
- Perimeter LED Spa Lighting
- TP700 Control Panel
- Pure Silk Ozone w/ Mazzei Injector and Mixing Chamber
- Thermo-Shield™ Side Panel and Thermo-Layer Floor
- WhisperHot™ 5.5kW Titanium Heater
- Pressure Treated Cabinet Frame
- Cal Edge II™ Horizontal Cabinets (Smoke, Mist, Taupe)
- $\bullet$  4" to 2.5" Cal Armor Spa Cover (Dark Brown, Grey, Black)