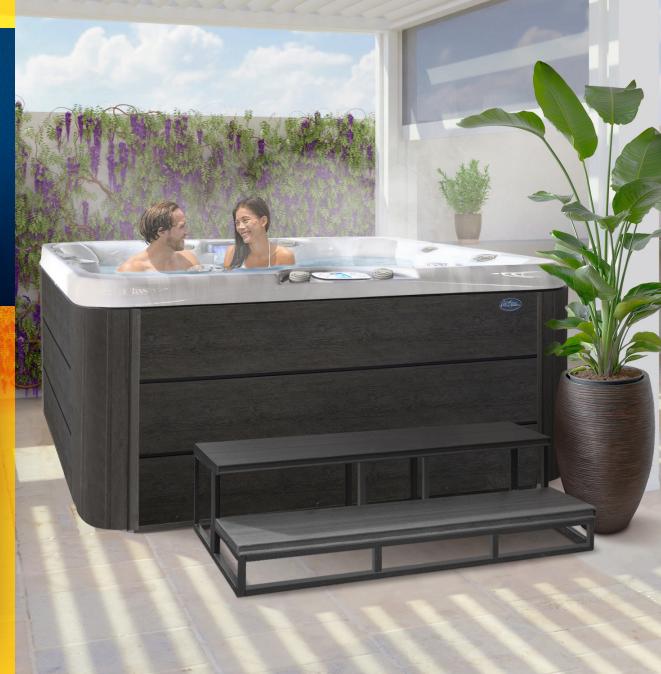

## EC-739L PACIFICA™

7ft lounger | 39 jets | 6 seat

The EC-739L brings comfort and style together, for the perfect soak. With upgraded jets, premium valves, and an advanced filtration system, every detail is made for a smooth, luxurious experience.